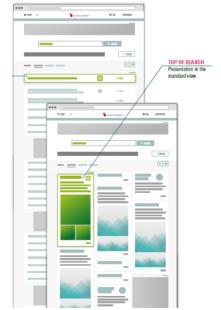

### (a) Top Of Search

#### RMB 4,000

- Your entry will be prominently displayed at the top of the search results (This requires the company being listed in the search results)
- 5 limited advertising spaces (Only 1 entry is displayed in rotation)