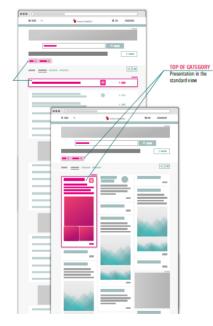

#### (b) Top Of Category

#### RMB 2,000

- Your entry will appear at the top of the search results within a product category
- 3 limited advertising spaces (Only 1 entry is displayed in rotation)