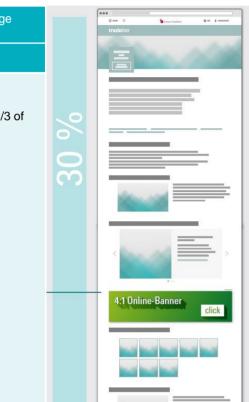

(b) Online banner at homepage

#### RMB 5,300

- 4:1 (1,140 x 285 px)
- Placement after roughly 1/3 of the page height
- Format: jpg / png / gif
- 3 rotations