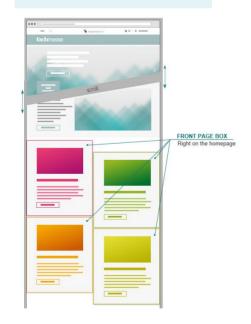

#### (c) Front Page Box

#### RMB 4,000

- The trade fair homepage is the starting point for finding more information on the trade fair.
- 4 limited advertising spaces